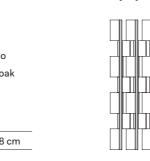

## WEDGE

the the the the the the the

| WEDGE<br>Paravento<br>01 | Design:<br>Material:<br>Surface treatment: |      |      | àr-o/ studio<br>Walnut or oak<br>Oil |  |  |
|--------------------------|--------------------------------------------|------|------|--------------------------------------|--|--|
| Dimensions               | W                                          | D    |      | Н                                    |  |  |
|                          | 214,5 cm x                                 | 11,5 | cm x | 168 cm                               |  |  |

The Wedge screen designed by /àr-o/ studio for Woak is made up of interwoven wooden elements that rhythmically overlap in an unexpected play of geometries. The natural raw material that is the focus of the composition is transformed into a sort of painting in the multicolored version. The metaphorical dialogue between solids and voids in the screen epitomizes an approach that's both graphic and architectural.