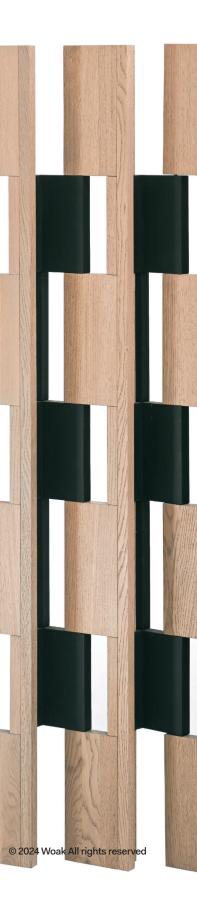

The Wedge screen designed by /àr-o/ studio for Woak is made up of interwoven wooden elements that rhythmically overlap in an unexpected play of geometries. The natural raw material that is the focus of the composition is transformed into a sort of painting in the multicolored version. The metaphorical dialogue between solids and voids in the screen epitomizes an approach that's both graphic and architectural.

## L'ALININI ALININ

| WEDGE           |
|-----------------|
| Paravento<br>02 |
| Dimensions      |

| Design:   |       |      | àr | -o/ s         | tudio  |  |
|-----------|-------|------|----|---------------|--------|--|
| Material: |       |      | W  | Walnut or oak |        |  |
| Surface t | reatm | ent: | Oi | I             |        |  |
| W         |       | D    |    |               | н      |  |
| 200 cm    | х     | 13,5 | cm | х             | 167 cm |  |