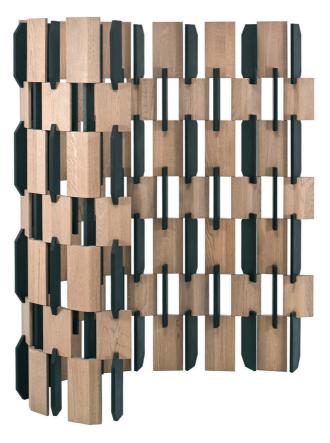

## WEDGE

the the the the the the the

| WEDGE<br>Paravento<br>01 | Design:<br>Material:<br>Surface treatment: |      |      | àr-o/ studio<br>Walnut or oak<br>Oil |  |  |
|--------------------------|--------------------------------------------|------|------|--------------------------------------|--|--|
| Dimensions               | W                                          | D    |      | Н                                    |  |  |
|                          | 214,5 cm x                                 | 11,5 | cm x | 168 cm                               |  |  |

The Wedge screen designed by /àr-o/ studio for Woak is made up of interwoven wooden elements that rhythmically overlap in an unexpected play of geometries. The natural raw material that is the focus of the composition is transformed into a sort of painting in the multicolored version. The metaphorical dialogue between solids and voids in the screen epitomizes an approach that's both graphic and architectural.