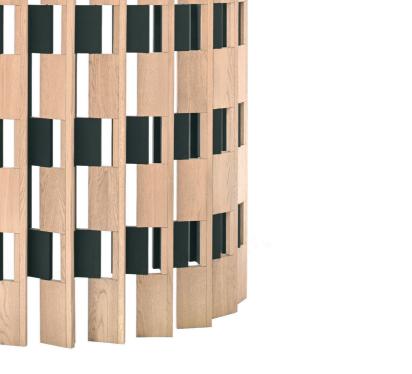

The Wedge screen designed by /àr-o/ studio for Woak is made up of interwoven wooden elements that rhythmically overlap in an unexpected play of geometries. The natural raw material that is the focus of the composition is transformed into a sort of painting in the multicolored version. The metaphorical dialogue between solids and voids in the screen epitomizes an approach that's both graphic and architectural.