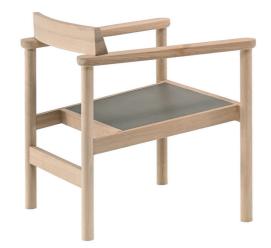

## LEON

The Leon <mark>lounge chair designed by Zaven for</mark> Woak is an assemblage of simple, delicate woak is an assemblage of simple, delicate elements that blend to create horizontal and vertical rhythms. Available with a leather-covered seat or a solid wood seat, it's designed to offer comfort and practicality. Clean-lined geometric profile and fine craftsmanship in woodworking are the key elements in Leon's design.

| LEON  |
|-------|
| Armcl |

| / | ٩r | m | cl | na | ir |
|---|----|---|----|----|----|
|   |    |   |    |    |    |

Dimensions

| Design:            |   |      | Za             | Zaven                            |       |  |
|--------------------|---|------|----------------|----------------------------------|-------|--|
| Material:          |   |      |                | Walnut or oak<br>Fabric, Leather |       |  |
| Surface treatment: |   | La   | Lacquer or oil |                                  |       |  |
| W                  |   | D    |                |                                  | н     |  |
| 68,5 cm            | х | 62,5 | cm             | х                                | 67 cm |  |