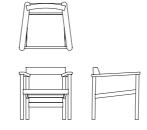

## LEON

The Leon <mark>lounge chair designed by Zaven for</mark> Woak is an assemblage of simple, delicate woak is an assemblage of simple, delicate elements that blend to create horizontal and vertical rhythms. Available with a leather-covered seat or a solid wood seat, it's designed to offer comfort and practicality. Clean-lined geometric profile and fine craftsmanship in woodworking are the key elements in Leon's design.

| LEON  |
|-------|
| Armcl |

| / | ٩r | m | cl | na | ir |
|---|----|---|----|----|----|
|   |    |   |    |    |    |

Dimensions

| Design:            |   |      | Za             | Zaven                            |       |  |
|--------------------|---|------|----------------|----------------------------------|-------|--|
| Material:          |   |      |                | Walnut or oak<br>Fabric, Leather |       |  |
| Surface treatment: |   | La   | Lacquer or oil |                                  |       |  |
| W                  |   | D    |                |                                  | н     |  |
| 68,5 cm            | х | 62,5 | cm             | х                                | 67 cm |  |