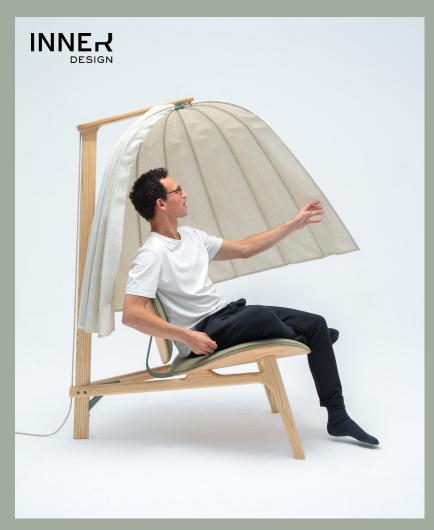

# Meet Shanti

#### Measurements

Weight: 30kg

**Dimensions:** H: 156cm | D: 137cm | W: 128cm