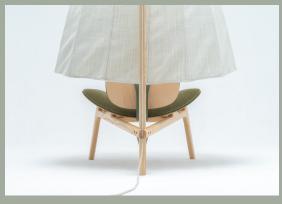

#### Sustainability

Wood structure & Assembly: Made in Belgium Upholstery: Fabric made from 100% recycled polypropylene in the Netherlands

#### Product customisation

Be playful with Shanti.

Wood structure: Available in FSC certified Ash, Beech, Oak, Walnut. Fabric: Different fabrics available for the cocoon and upholstery

from Fabraa® or Kvadrat®

Metal parts: Variety of paint colors available.