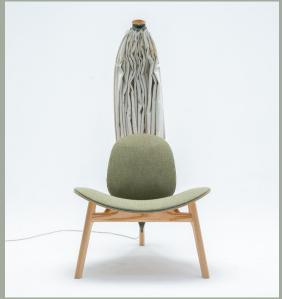

#### Sustainability

Wood structure & Assembly: Made in Belgium Upholstery: Fabric made from 100% recycled polypropylene in the Netherlands

#### Product customisation

Be playful with Shanti.

Wood structure: Available in FSC certified Ash, Beech, Oak, Walnut. Fabric: Different fabrics available for the cocoon and upholstery

from Fabraa® or Kvadrat®

Metal parts: Variety of paint colors available.