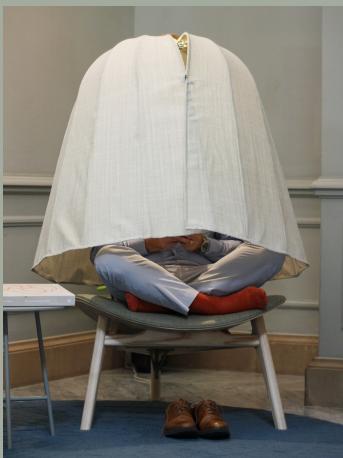

# Meet Shanti

#### Measurements

Weight: 30kg

**Dimensions:** H: 156cm | D: 137cm | W: 128cm