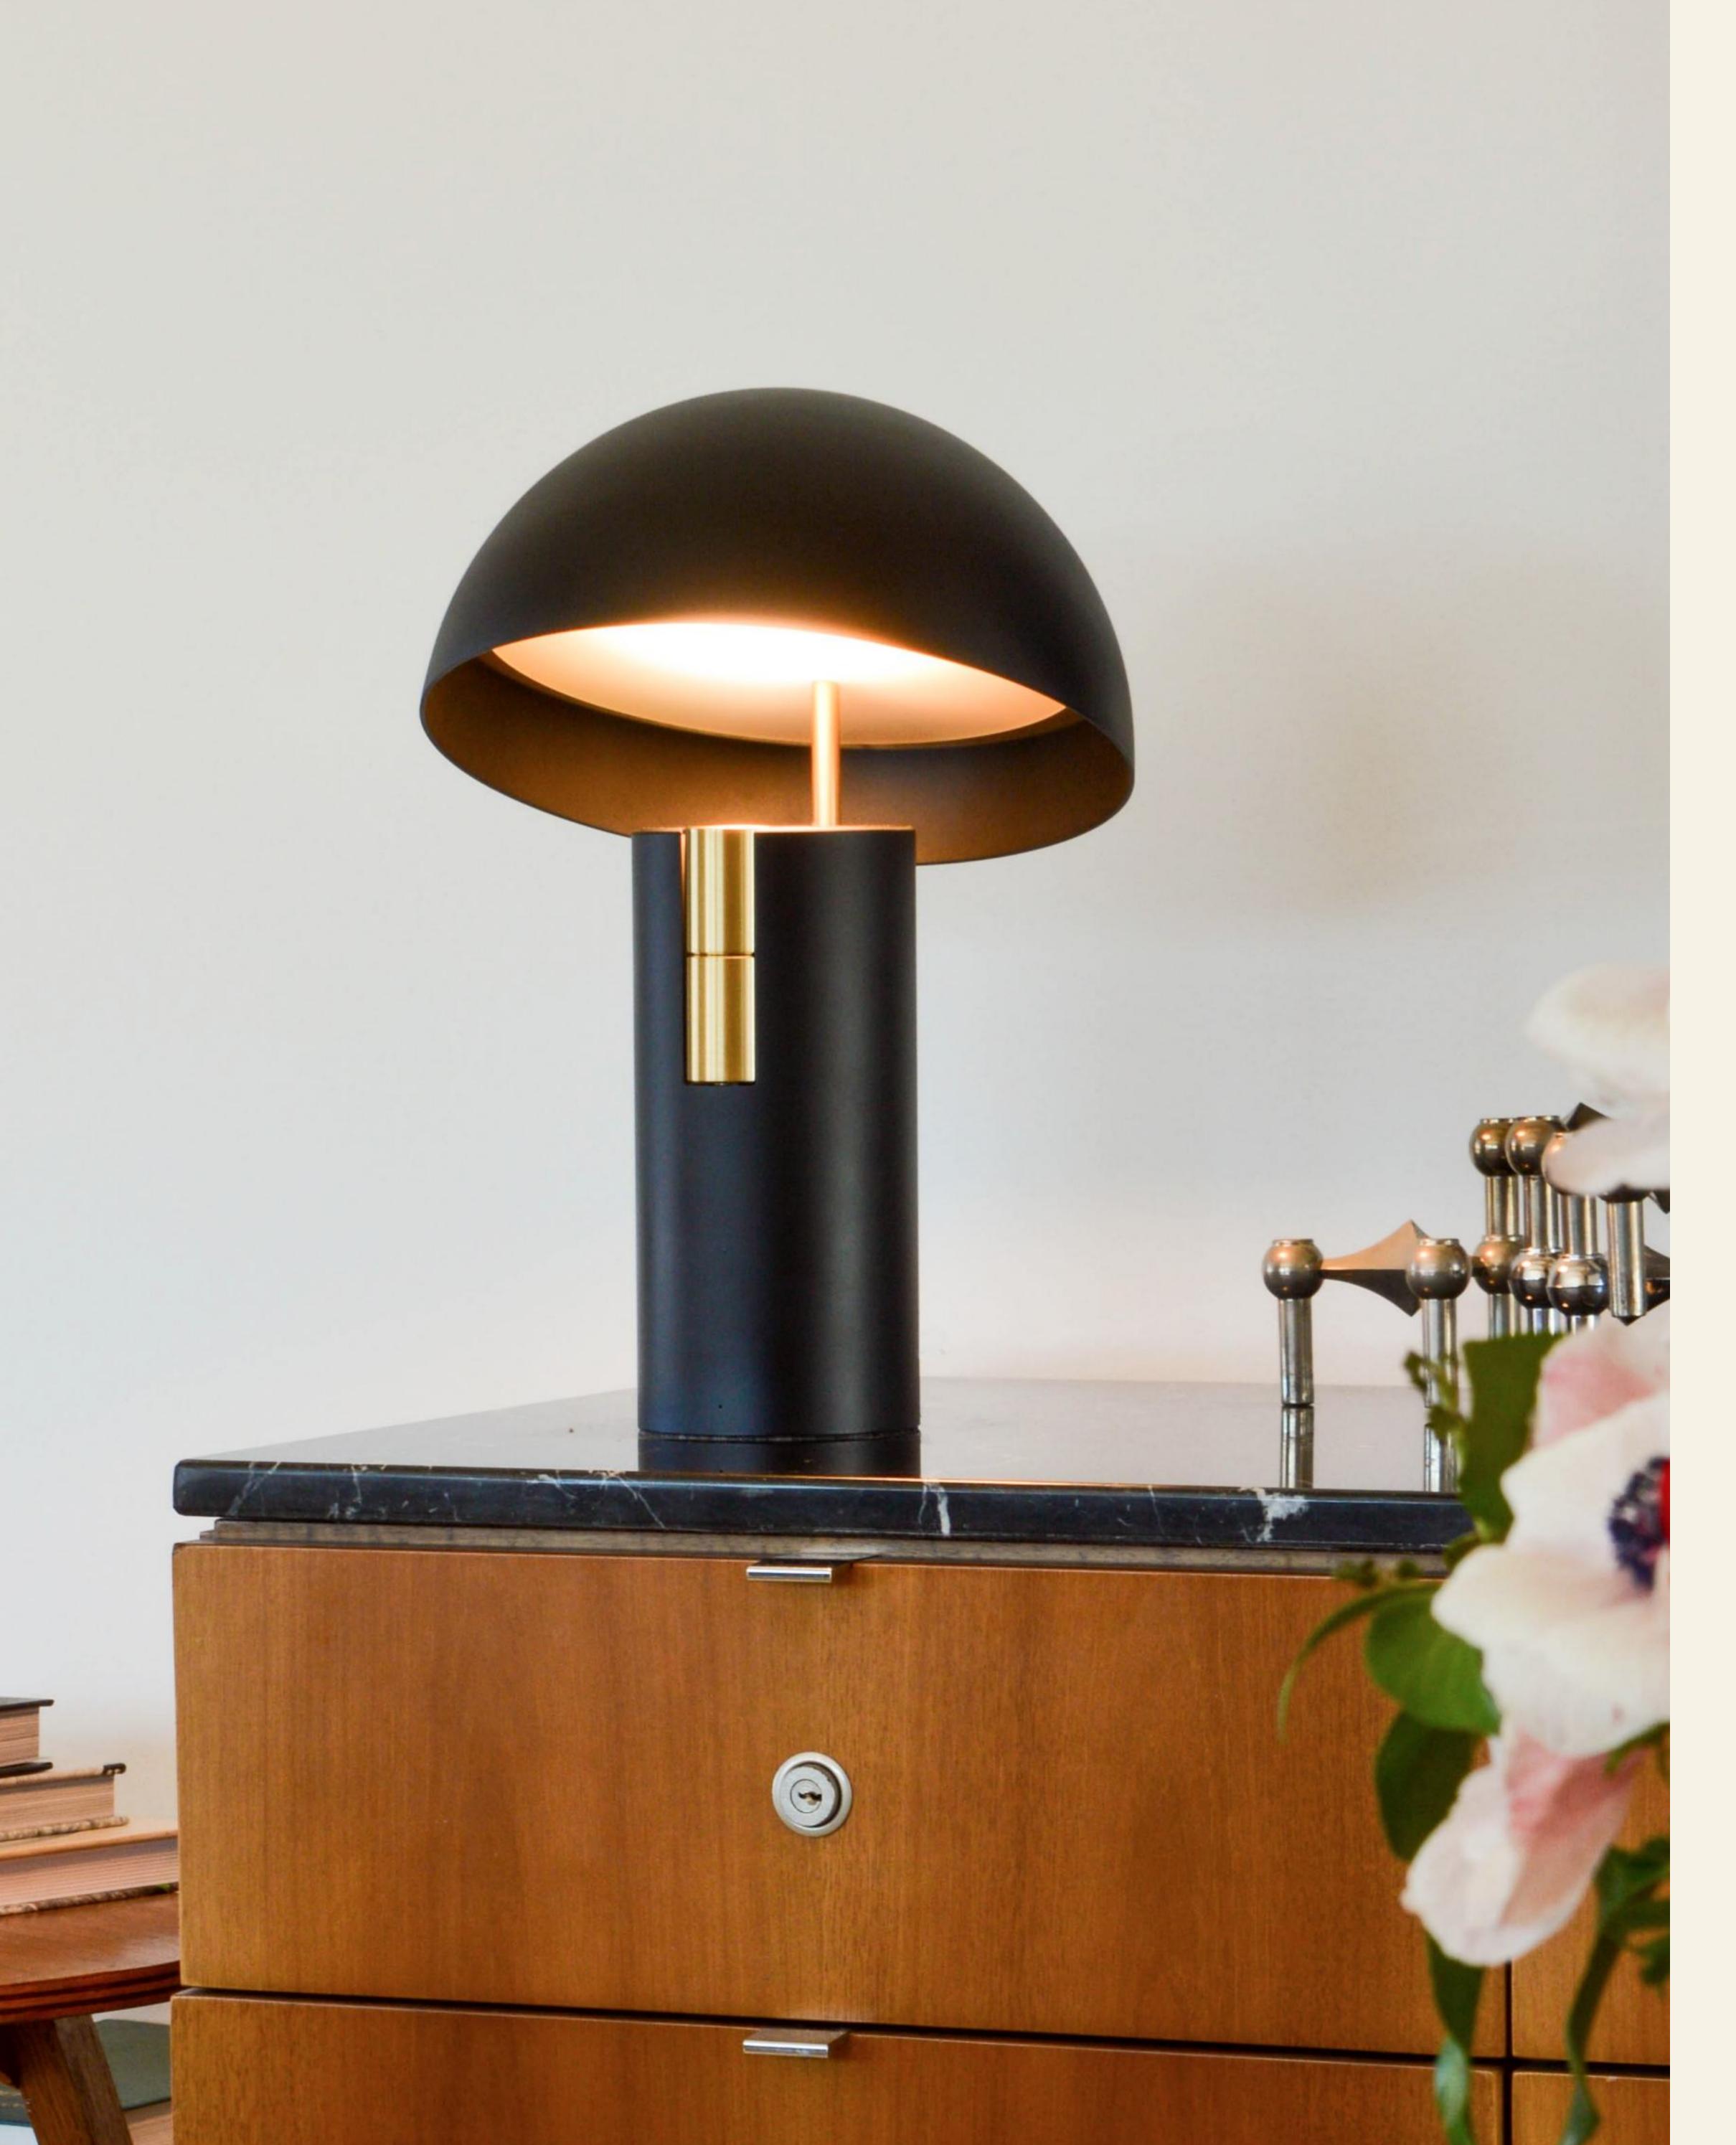

#### DESIGNER PAUL LOUDA

Elegant, Alto enriches the atmosphere of a room with sound and light. It subtly incorporates a compact and powerful connected speaker developed by an expert acoustician.

#### **DESIGN**

H 30cm, ø lampshade : 25 cm, 2.5 Kg Available in 4 colours :