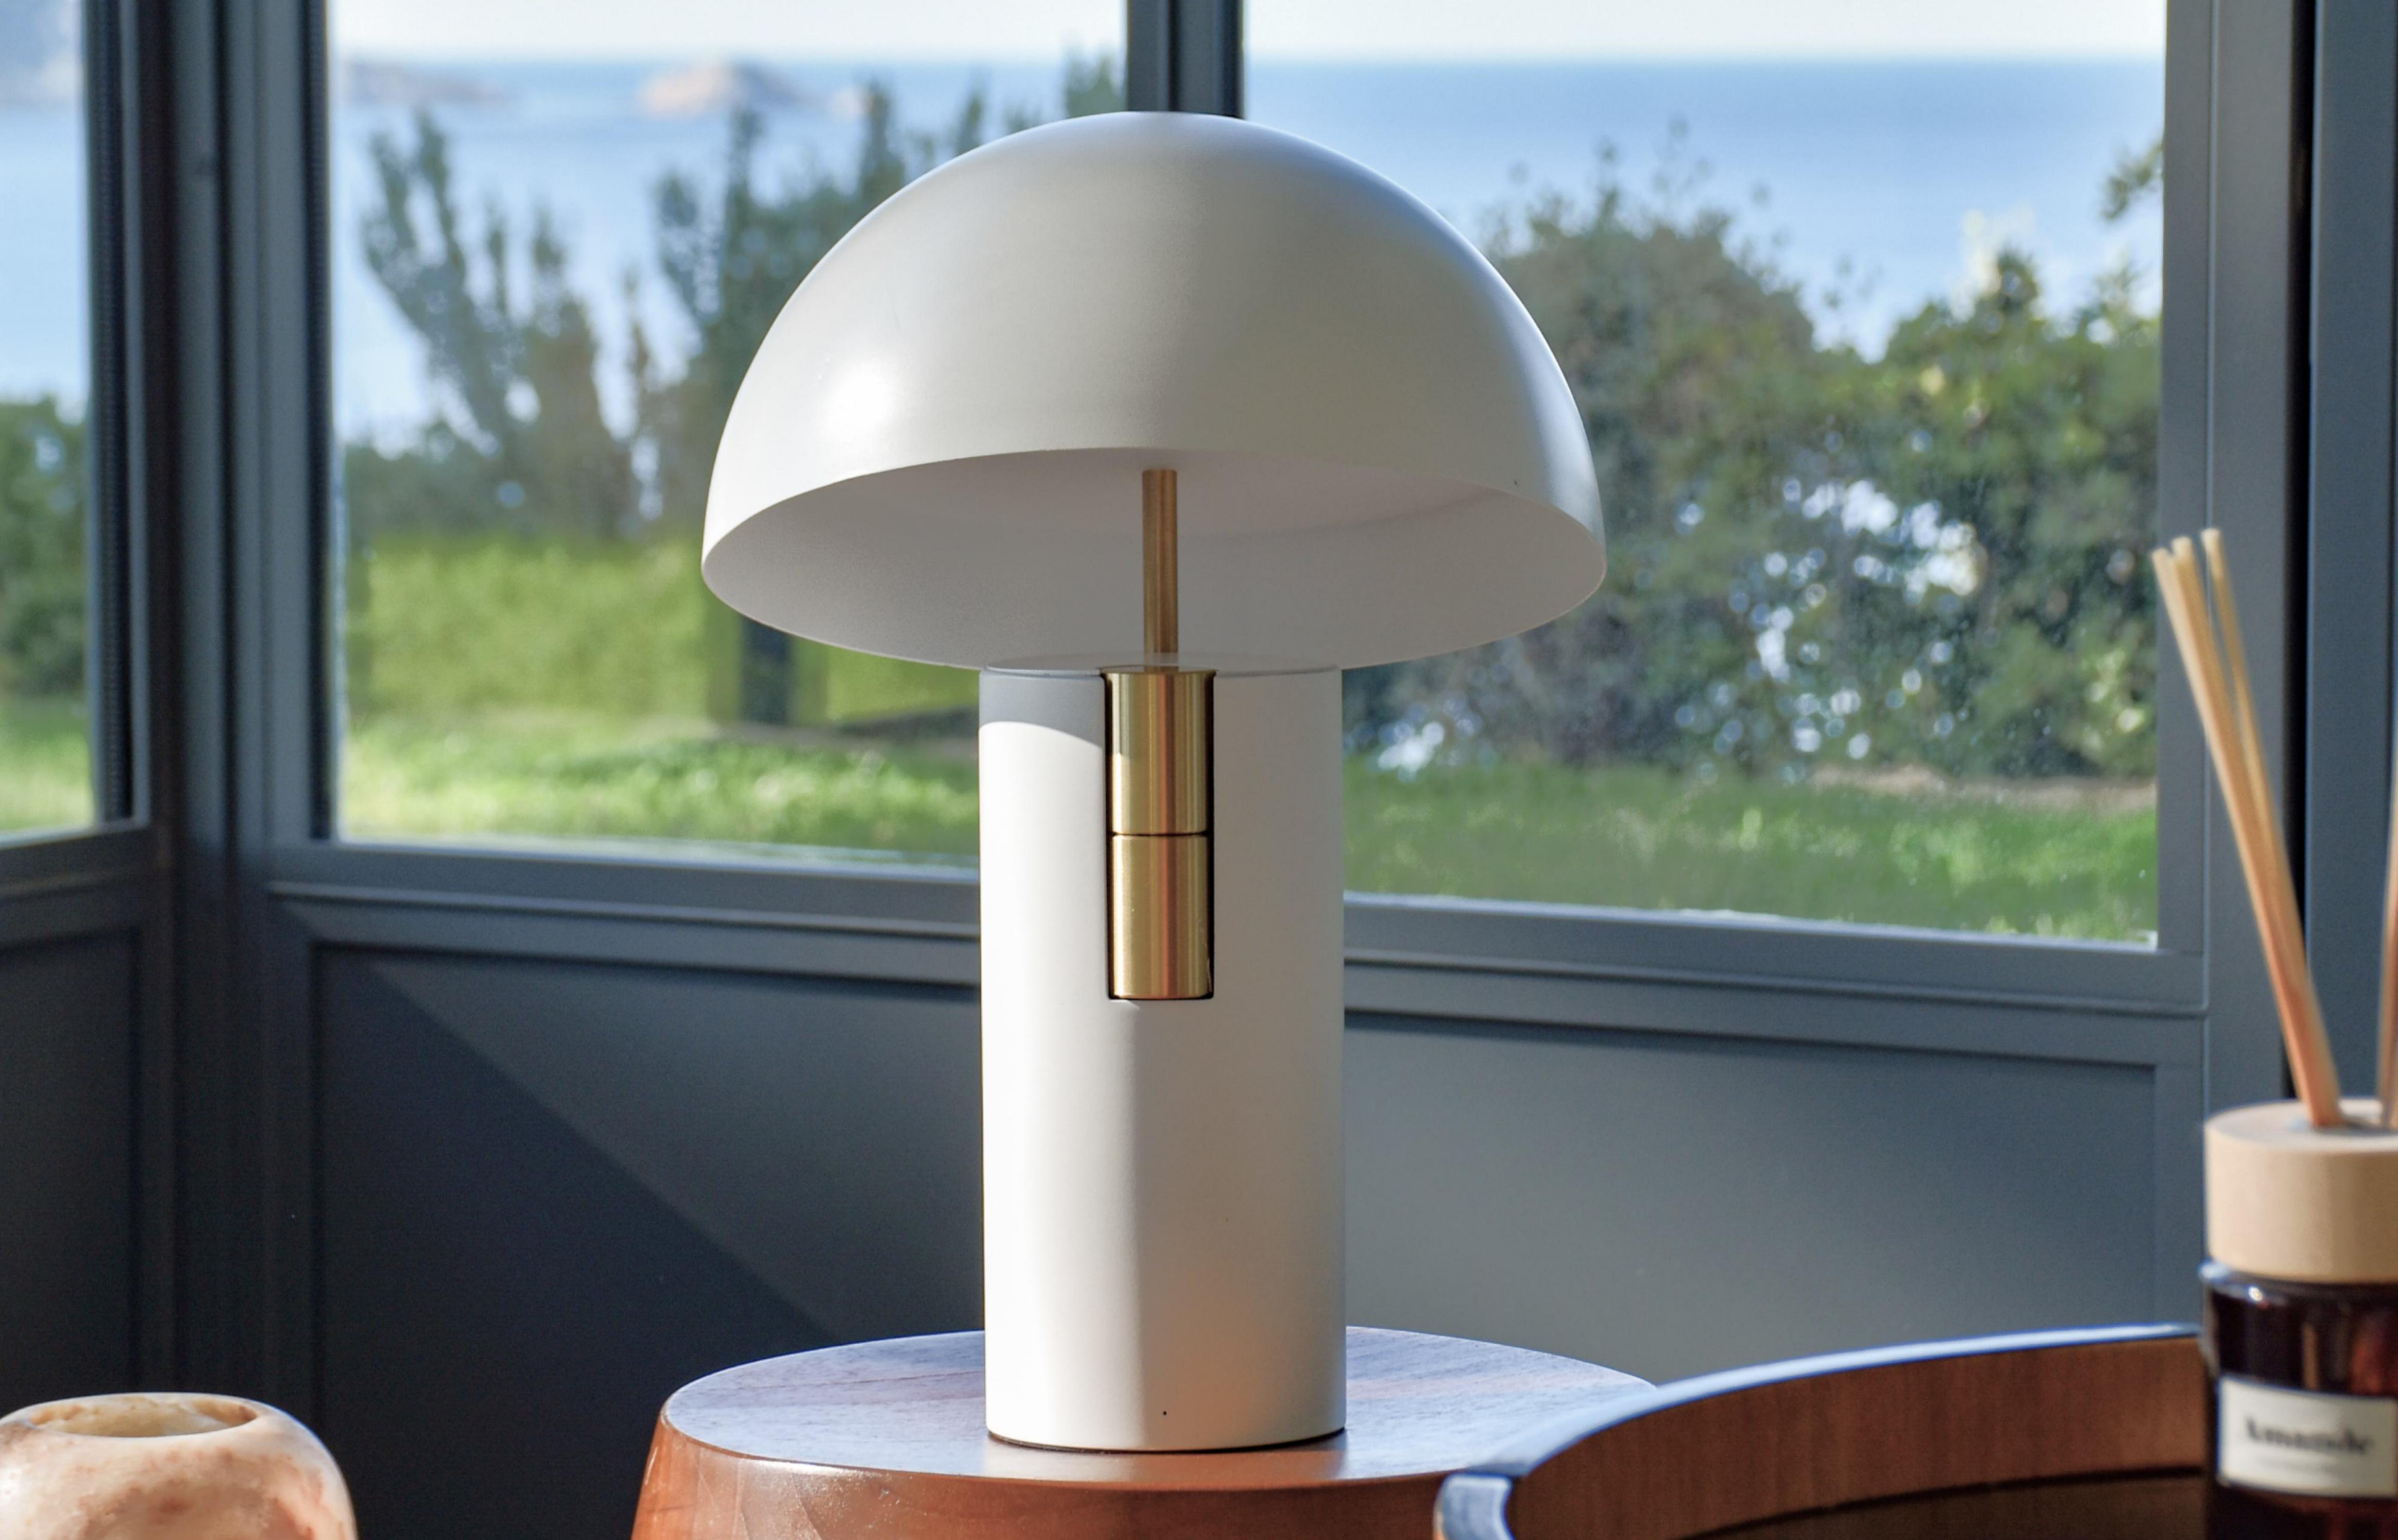

#### DESIGNER PAUL LOUDA

Elegant, Alto enriches the atmosphere of a room with sound and light. It subtly incorporates a compact and powerful connected speaker developed by an expert acoustician.

#### **DESIGN**

H 30cm, ø lampshade : 25 cm, 2.5 Kg Available in 4 colours :